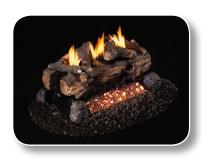

### **\*USES GX45-2 BURNER W/HEAVY DUTY GRATE**

**RDP-2 Golden Oak** See Thru Log Set

**RRSO-2 Rugged Split** Oak See-Thru Log Set

18" Golden Oak See-Thru Vented Logs Only \$231.00 24" Golden Oak See-Thru Vented Logs Only

SOME BRANDS ARE ONLY AVAILABLE IN SELECTED AREAS, SEE MAP ON PAGE 4 OR CONTACT YOUR REGIONAL SALES MANAGER FOR MORE INFO.

R-2-18

R-2-24