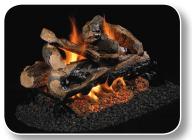

**CHD-2 Charred Oak** See-Thru Log Set

| Charred Series - See-Thru Logs |                                                           |          |
|--------------------------------|-----------------------------------------------------------|----------|
| CHD-2-18/20                    | 18/20" Charred Oak See-Thru Vented Logs Only              | \$457.00 |
| CHD-2-24                       | 24" Charred Oak See-Thru Vented Logs Only                 | \$533.00 |
| CHD-2-30                       | 30" Charred Oak See-Thru Vented Logs Only                 | \$691.00 |
| CHRRSO-2-18/20                 | 18/20" Charred Rugged Split Oak See-Thru Vented Logs Only | \$507.00 |
| CHRRSO-2-24                    | 24" Charred Rugged Split Oak See-Thru Vented Logs Only    | \$600.00 |
| CHRRSO-2-30                    | 30" Charred Rugged Split Oak See-Thru Vented Logs Only    | \$739.00 |
| CHAO-2-18/20                   | 18/20" American Charred Oak See-Thru Vented Logs Only     | \$552.00 |
| CHAO-2-24                      | 24" American Charred Oak See-Thru Vented Logs Only        | \$641.00 |
| CHAO-2-30                      | 30" American Charred Oak See-Thru Vented Logs Only        | \$810.00 |
| CHB-2-24 *                     | 24" Charred Royal English Oak See-Thru Vented Logs Only   | \$660.00 |
| CHB-2-30 *                     | 30" Charred Royal English Oak See-Thru Vented Logs Only   | \$824.00 |

CHRRSO-2 Charred **Rugged Split Oak** See-Thru Log Set