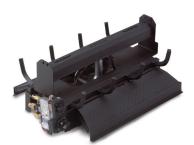

G45-2-30N

GX45-2-24N

GX45-2-24P

GX45-2-30N

| MODEL NUMBER     | DESCRIPTION                                                          | LIST PRICE |
|------------------|----------------------------------------------------------------------|------------|
| G45-2 Vented Bur | rners – NO SAFETY PILOT (Radco)                                      |            |
| G45-2-18/20N     | 18/20" See-Thru Vented Burner w/ NO SAFETY PILOT,<br>85,000 btu - NG | \$353.00   |
| G45-2-24N        | 24" See-Thru Vented Burner w/ NO SAFETY PILOT,                       | \$381.00   |

24" See-Thru Vented Burner w/ NO SAFETY PILOT,

30" See-Thru Vented Burner w/ NO SAFETY PILOT,

24" See-Thru Vented Burner w/ NO SAFETY PILOT,

24" See-Thru Vented Burner w/ NO SAFETY PILOT,

30" See-Thru Vented Burner w/ NO SAFETY PILOT,

Prices Reflect 1/1/22 Pricing

\$510.00

**G45 See-Thru** 

| G45-2 Vented Manual Burner w/ SPK Safety Pilot |                                                       |          |  |
|------------------------------------------------|-------------------------------------------------------|----------|--|
| G45-2-18/20-AN                                 | 18/20" See-Thru Manual Vented Burner, 85,000 btu - NG | \$650.00 |  |
| G45-2-18/20-AP �                               | 18/20" See-Thru Manual Vented Burner, 60,000 btu - LP | \$650.00 |  |
| G45-2-24AN                                     | 24" See-Thru Manual Vented Burner, 105,000 btu - NG   | \$676.00 |  |
| G45-2-24AP                                     | 24" See-Thru Manual Vented Burner, 70,000 btu - LP    | \$676.00 |  |
| G45-2-30AN �                                   | 30" See-Thru Manual Vented Burner, 110,000 btu - NG   | \$740.00 |  |
| G45-2-30AP �                                   | 30" See-Thru Manual Vented Burner, 90,000 btu - LP    | \$740.00 |  |