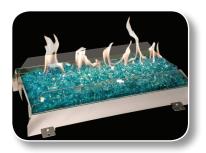

### **Prices Reflect 1/1/22 Pricing**

| See-Thru Vented/Vent Free Multi Sided Gas Log Sets |                                                      |            |
|----------------------------------------------------|------------------------------------------------------|------------|
| MODEL NUMBER                                       | DESCRIPTION                                          | LIST PRICE |
| G21-GL-2 Vent Free On/Off See-Thru Remote Burners  |                                                      |            |
| G21-GL-2-18-12N                                    | 18" See-Thru Glass Burner w/ Remote, 45,000 btu - NG | \$1,512.00 |
| G21-GL-2-24-12N                                    | 24" See-Thru Glass Burner w/ Remote, 55,000 btu - NG | \$1,620.00 |

G21-GL-2

G18-2

**ECV-2-24**