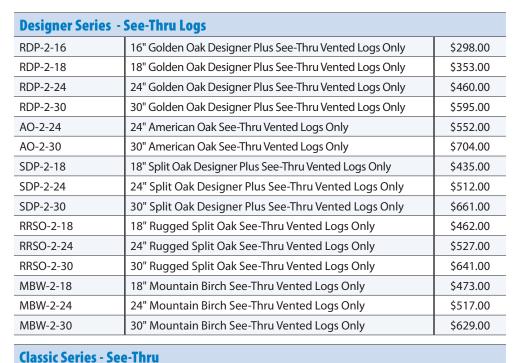

### **\*USES GX45-2 BURNER W/HEAVY DUTY GRATE**

**RDP-2 Golden Oak** See Thru Log Set

**RRSO-2 Rugged Split** Oak See-Thru Log Set

18" Golden Oak See-Thru Vented Logs Only \$231.00 24" Golden Oak See-Thru Vented Logs Only